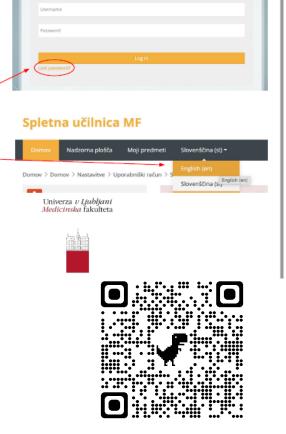

### E-CLASSROOM

### Web Classroom pouk.mf.uni-lj.si

B. Leskošek, N. Žlender, IBMI, Web Classroom of the Faculty of Medicine

- You will get your username and provisional password to your email when account will be generated (check emails coming from <u>pouk@noreply</u>).
- At first login to <u>https://pouk.mf.uni-lj.si</u> the provisional password will have to be changed.

- You can change default language to English at the top of the Web Classroom.
- You will be enrolled to subjects automatically.
- For technical help contact <u>pouk@mf.uni-lj.si</u>.

Univerza v Ljubljani Medicinska fakulteta