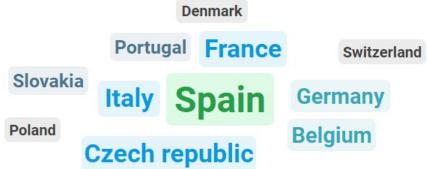

| student recommendation  |     |
|-------------------------|-----|
|                         | 37% |
| good exchange programme |     |
|                         | 15% |
|                         |     |
| attractive city/country |     |
|                         | 46% |
| meeting new people      |     |
|                         | 2%  |