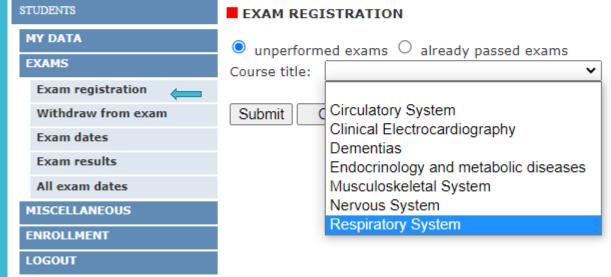

- The examination dates will be set for the first semester by 15th of October
- apply and REGISTER online through the student VIS system <u>5 working</u> <u>days</u> prior to the exam date, you can cancel your application 1 day before the exam online – <u>If you don ´t register you can not take the exam!</u>
  - Suggestion: register at the beginning for all exams, you can withdraw later