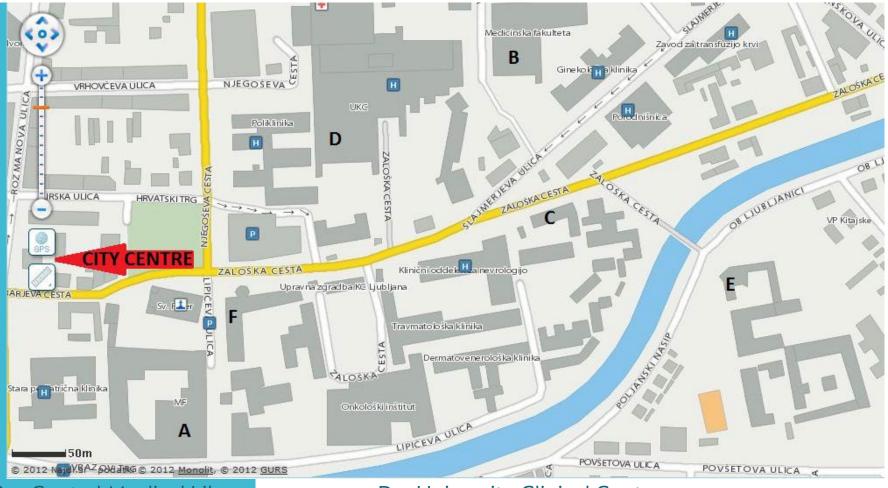

## FACULTY OF MEDICINE CAMPUS

A – Central Medical Library

- D University Clinical Center
- B Faculty of Medicine, wardrobes,
- Deanary Building, International office E Chair of Family Medicine
- C Erasmus+ coordinator

F – Chair of Dental Medicine

FACULTY OF MEDICINE UL – YOUR NEW HOME

Prof. Dr. Tomaž Marš Erasmus+ Departmental Coordinator • Founded in 1919

- Medicine and Dental medicine
- about 1700 graduate students
- about 500 postgraduate students
- Around 200 incoming exchange students (Erasmus+ IFMSA, bilateral agreements, CEEPUS, etc.)